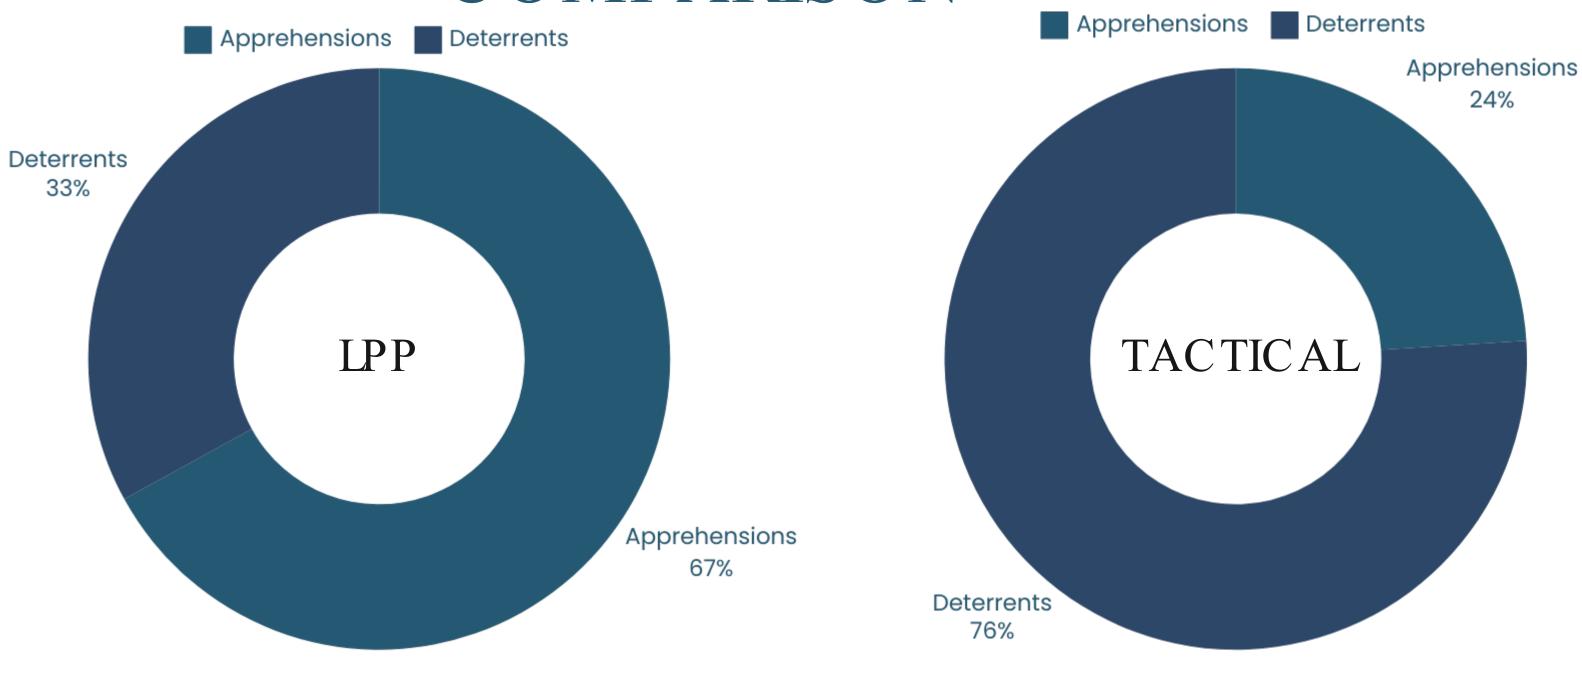

Average \$9,164/Month Recovered

Average \$7,967/Month Detered

Average \$11,453 in Recovery Value

• TacticalGuards:

Can cover the floor while the LPP is busy with the detainment of a suspect
Provide visual deterrent