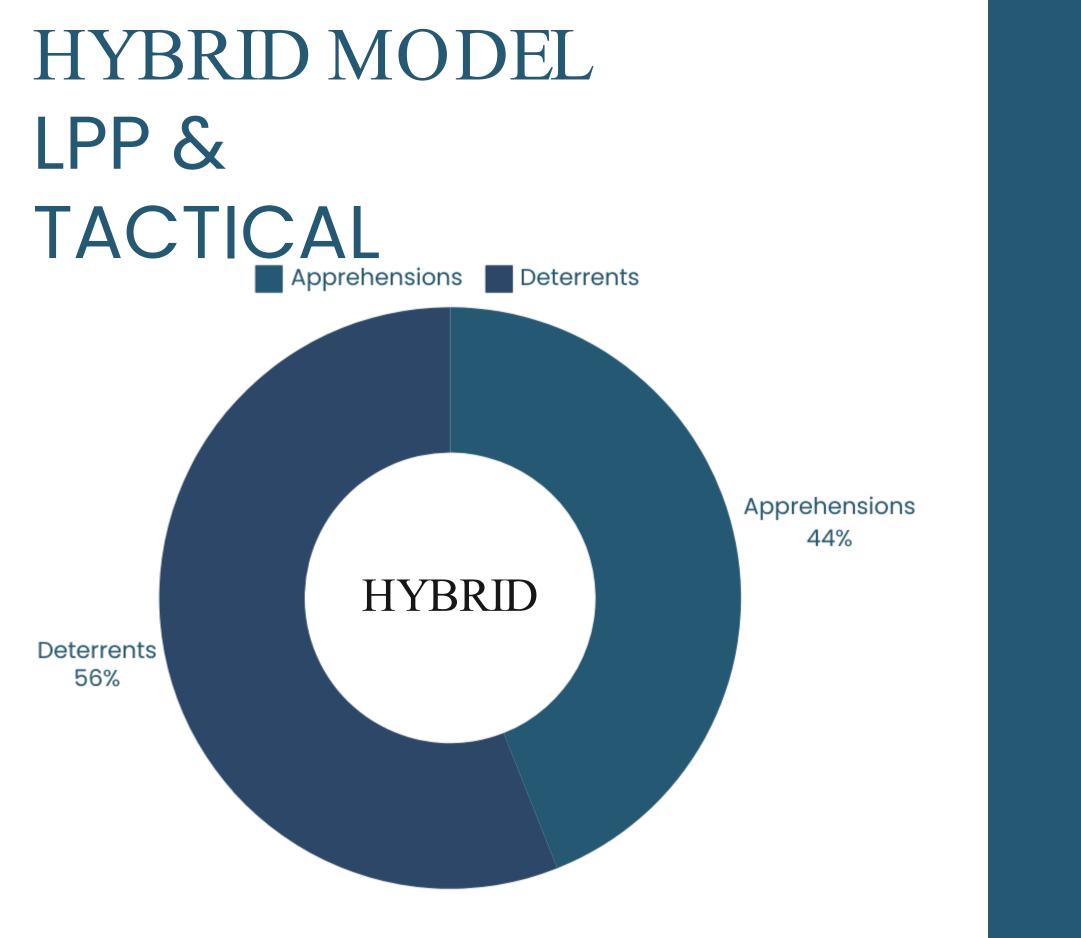

## TACTICAL SECURITY GUARDS

Service Highlight: Effective in retaining products by providing a strong visual deterrent

Benefit to Retearing the majority of shoplifting incidents before they occur

Service Advantage: This tactic is faster-paced and guards can address a wider area of effect

Average \$9,164/Month Recovered

Average \$7,967/Month Detered

Average \$11,453 in Recovery Value

• TacticalGuards:

Can cover the floor while the LPP is busy with the detainment of a suspect
Provide visual deterrent