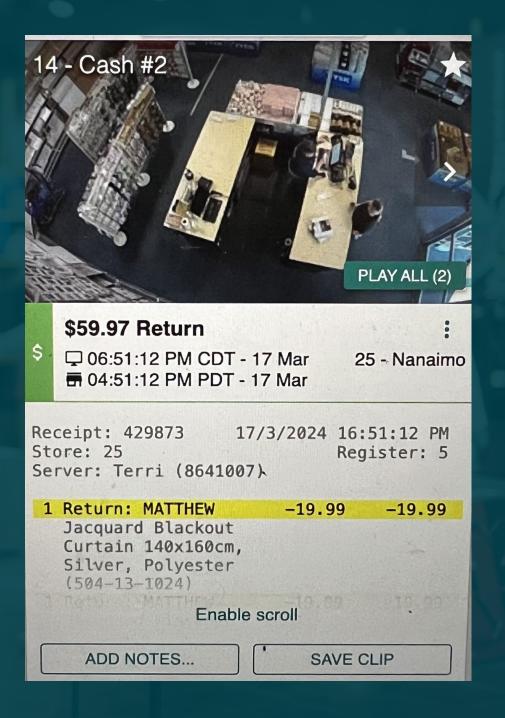

### A 2023 Shrink & Loss Initiative Story

- Maximize the use of existing CCTV systems with a technology that is patterned after POS EBR video recorded transactions.
- Multi-purpose uses and financial benefits of dashboarding exceptions for video reporting, monitoring, verification along with real-time notifications for 24/7 perimeter/interior door activity, POS alerts, and inventory movement.

## **Solution research**