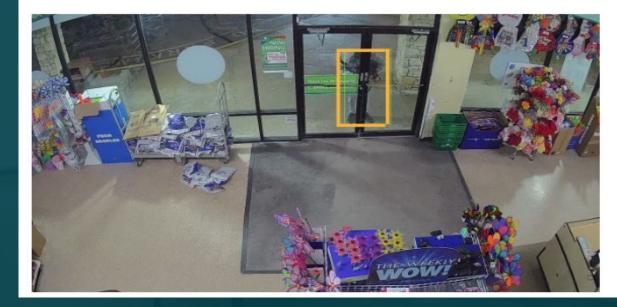

#### Day and Night-time Alarm Exception

Alert: SRA Nighttime Alarm Exception Motion @ Dollar Tree #726 [SC3] -Z6-R15-D301

Name: Dollar Tree #726 [SC3] -Z6-R15-D301 Address: 9491 East Washington St., Indianapolis, IN 46229-3085 GOOGLE MAPS

Start: Fri, Mar 10, 2023 4:48 AM Duration: 00:02:51

Camera: FRONT ENTRY DOOR