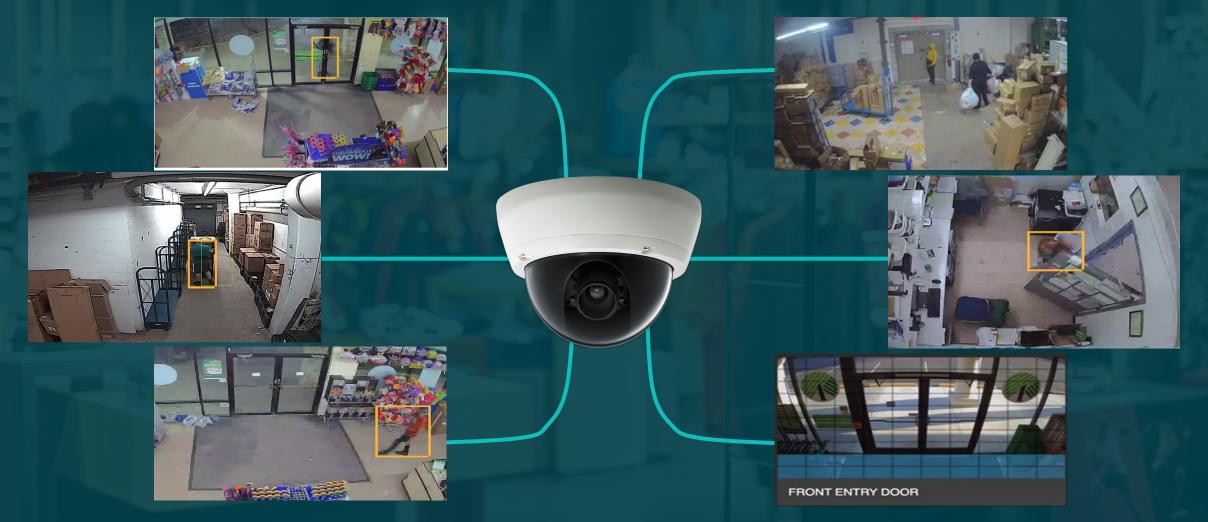

### A 2023 Shrink & Loss Initiative Story

- Maximize the use of existing CCTV systems with a technology that is patterned after POS EBR video recorded transactions.
- Multi-purpose uses and financial benefits of dashboarding exceptions for video reporting, monitoring, verification along with real-time notifications for 24/7 perimeter/interior door activity, POS alerts, and inventory movement.

## **CCTV Framework**