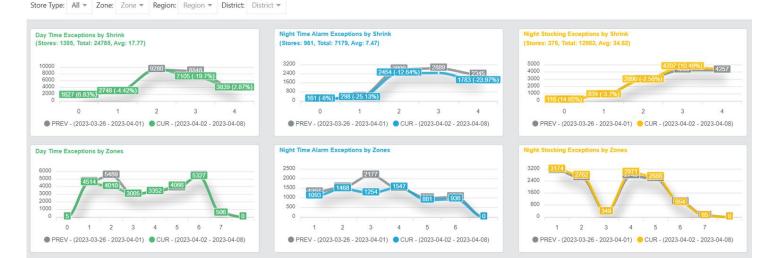

## **Compliance metrics dashboard**

#### **Sales Reducing Activities**

- Alarm Reports
- Safety Initiatives
- Sales Reducing Transactions
- Alarm Schedules
- Device Health
- Usage Reports
- Application Access

| Stores | Alarm Contacts<br>Not<br>Configured# | Night Tim<br>Schedule N<br>Configured | ot Failed to Arm                      | Failed to Arm<br>Compliance %   | Late Close#    | Late Clo<br>Compliane                    | Early Open#                          | Early Open<br>Compliance %      | Police<br>Dispatches# | Stores in<br>Complian |                           |
|--------|--------------------------------------|---------------------------------------|---------------------------------------|---------------------------------|----------------|------------------------------------------|--------------------------------------|---------------------------------|-----------------------|-----------------------|---------------------------|
| 64     | 0                                    | 0                                     | 0                                     | 100 %                           | 9              | 86 %                                     | 22                                   | 66 %                            | 0                     | 40                    | 63 %                      |
| Stores | Notificati                           | eption<br>on Contacts<br>nfigured #   | Day Time Schedule<br>Not Configured # | Day Time Excep<br>Not Configure | tions<br>Not ( | ne Exceptions<br>Configured<br>pliance % | Stores with Day Time<br>Exceptions # | Day Time Except<br>Compliance 9 |                       | Compliance<br>#       | Stores in Compliance<br>% |
| 64     |                                      | 23                                    | 0                                     | 23                              |                | 64 %                                     | 52                                   | 19 %                            |                       | 12                    | 19 %                      |